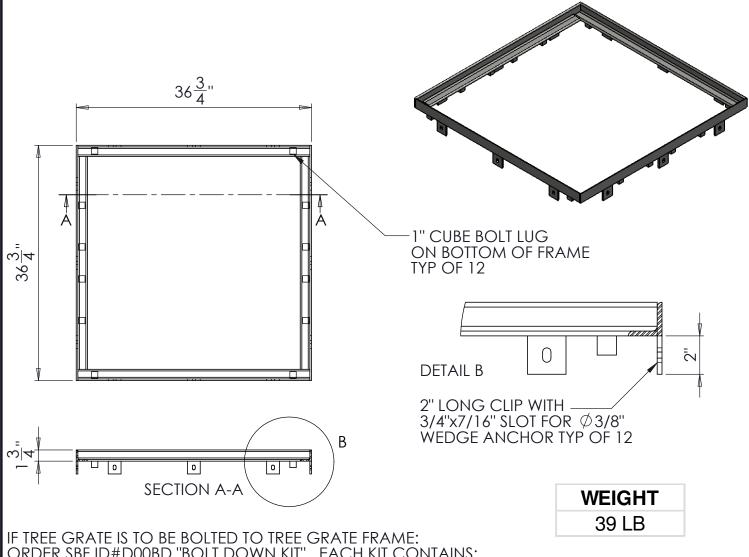

## DTF3636-1.5RF

36"x36" TREE GRATE FRAME STYLE "RF" FOR EXISTING SLAB INSTALLATION

ORDER SBF ID#D00BD "BOLT DOWN KIT". EACH KIT CONTAINS:

- DRILL BIT
- 1) TORX DRIVER BIT
- (8) 1/4"-20x2" SELF-TAPPING FLAT HEAD SCREWS

INSTALLATION SEQUENCE (BY OTHERS):

- 1) ENSURE FRAME IS STRAIGHT AND SQUARE
- 2) PLACE TOP EDGE OF FRAME INSIDE TREE WELL FLUSH WITH SIDEWALK SURFACE.
- 3) BOLT FRAME TO EXISTING CONCRETE USING THE PROVIDED  $\emptyset$ 3/8"x2-1/4" WEDGE ANCHORS AT EVERY SLOTTED HOLE IN EACH ANCHOR TAB.
- 4) PLACE TREE GRATE INSIDE FRAME. HOLES WILL BE PRE-DRILLED IN TREE GRATE FOR SCREWS.
- 5) DRILL EACH BOLT LUG IN FRAME THROUGH THE GRATE HOLES AND DRIVE SCREWS INTO HOLES.